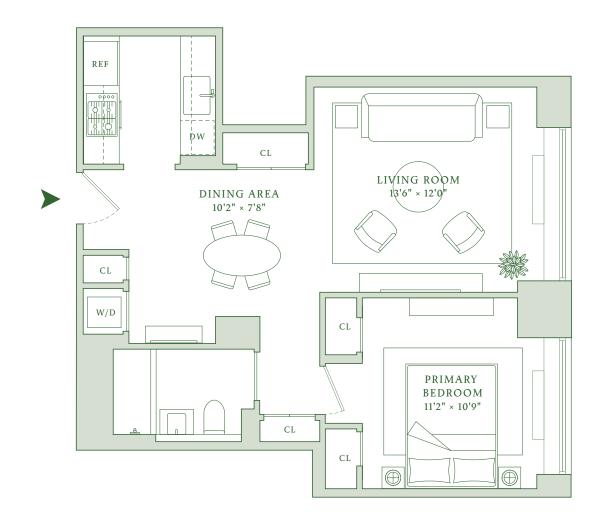

## Residence F Floors 8–16

One Bedroom / One Bathroom 673 Square Feet / 62.5 Square Meters

Features

Iconic Robert A.M. Stern design
LEED Gold certified construction
Wide Plank American Oak Floors
Custom designed kitchen with Miele appliances
Washer and dryer